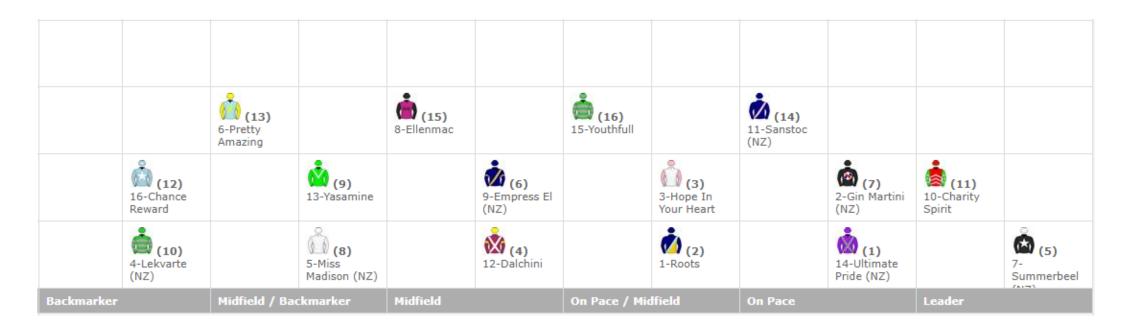

#### Race 8 - 4:55PM CARLTON DRAUGHT KEMBLA GRANGE CLASSIC (1600 METRES)

Of \$200,000.1st \$109,350, 2nd \$36,750, 3rd \$17,750, 4th \$8,900, 5th \$5,250, 6th \$4,000, 7th \$3,500, 8th \$3,500, 9th \$3,500, 10th \$3,500, Equine Welfare Fund \$2,000, Jockey Welfare Fund \$2,000. GROUP 3

Set Weights plus Penalties, Three-Years-Old, Fillies, Apprentices cannot claim.

Track Name: Main Track Type: Turf

## FAST EARLY TEMPO