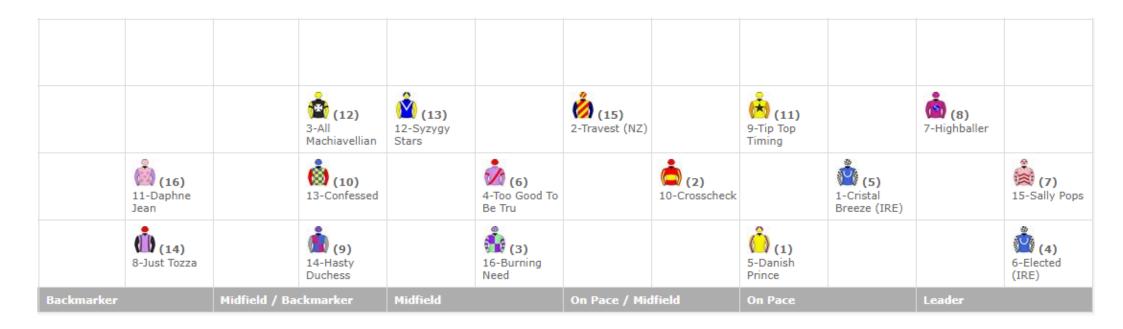

### Race 9 - 5:30PM POLYTRACK PROVINCIAL-MIDWAY CHAMPIONSHIP QUALIFIER (1400 METRES)

Of \$150,000.1st \$76,500, 2nd \$27,500, 3rd \$13,250, 4th \$6,750, 5th \$5,000, 6th \$4,000, 7th \$3,500, 8th \$3,500, 9th \$3,500, 10th \$3,500, Equine Welfare Fund \$1,500, Jockey Welfare Fund \$1,500.

Class 5, Set Weights, Apprentices can claim. BOBS Silver Bonus Available Up To \$38500

Track Name: Main Track Type: Turf

# FAST EARLY TEMPO

\*Fields correct as of 14:00 PM, 09-03-2022.

Please note that maps produced are a subjective view formed by our RNSW Form and Betting Analyst and whilst all care is taken to consider all relevant factors, RNSW provides the disclaimer that different circumstances in a race, scratchings and track conditions may lead to alternative tactics being adopted.